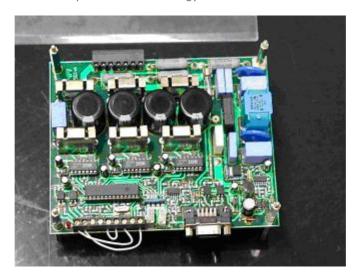

## Product description:

Miniature, DIN-rail format industrial drive for AC motors and brushless DC motors with rated power up to 500W, designed, documented, produced and shipped to the client along with the documentation related to the production technology.

## involvement:

Power section design, analog and digital controls, control and communication embedded software design and documentation. Production of the first prototype, production of production technology documentation.